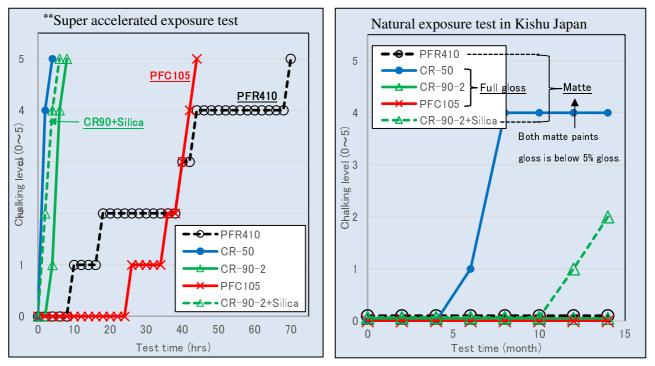

## TIPAQUE ™ PFR410

*TIPAQUE* **\*\*** *PFR410* is a white matting material based on rutile type titanium dioxide pigment produced by the sulfate process, and has both "superior matting effect" and "excellent weatherability".

**TIPAQUE**  $\stackrel{\text{\tiny TM}}{=}$  **PFR410** can be used without other matting agent, and shows opacity and whiteness as titanium dioxide pigment, in addition to matting effect.

*TIPAQUE* **PFR410** is the most suitable material for matte paint to smooth touch interior usage and exterior usage requiring high weatherability.

\*Measured by gas phase displacement method

Chalking evaluation: No change = 0, 1, 2, 3, 4, 5 = Bad (JIS K5600-8-6) \*\*Super accelerated exposure test: Xenon arc + H2O2 spray

(Contact) Please visit our website, https://www.iskweb.co.jp/