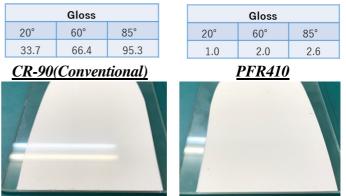

## TIPAQUE ™ PFR410

*TIPAQUE* **\*\*** *PFR410* is a white matting material based on rutile type titanium dioxide pigment produced by the sulfate process, and has both "superior matting effect" and "excellent weatherability".

**TIPAQUE**  $\stackrel{\text{\tiny TM}}{=}$  **PFR410** can be used without other matting agent, and shows opacity and whiteness as titanium dioxide pigment, in addition to matting effect.

*TIPAQUE* **PFR410** is the most suitable material for matte paint to smooth touch interior usage and exterior usage requiring high weatherability.

|                         | <b>PFR410</b>     |
|-------------------------|-------------------|
| Particle Size (µm)      | 4.3               |
| TiO2 <b>(%)</b>         | 73                |
| Specific gravity*       | 3.5               |
| Oil Absorption (g/100g) | 54                |
| Chemical composition    | <i>TiO2, SiO2</i> |